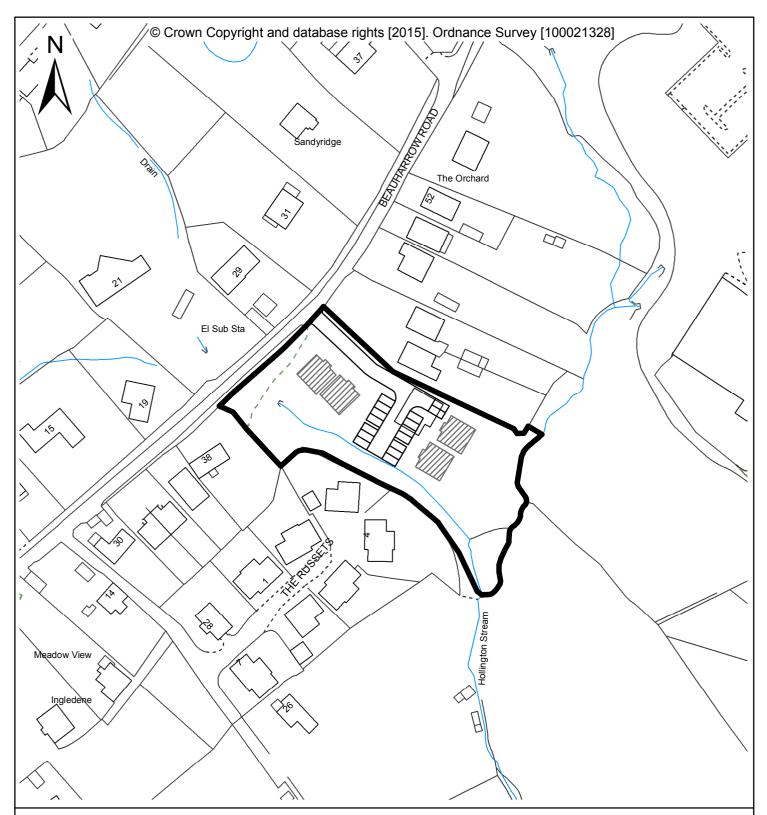

42 Beauharrow Road St Leonards-on-sea TN37 7BL

Erection of 8 no. semi detached dwellings. (outline application)

Development Manager, Hastings Borough Council, Aquila House, Breeds Place, Hastings, East Sussex TN34 3UY